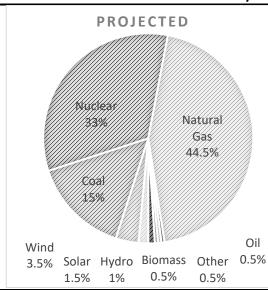

## Projected Data for the 2025 Calendar Year Actual Data for the Period 01/01/25 to 3/31/25

## Generation Resource Mix A comparison between the sources of generation projected to be used to generate this product and the actual resources used during this period.