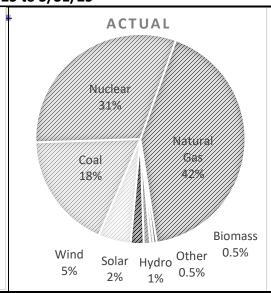

## Projected Data for the 2025 Calendar Year Actual Data for the Period 01/01/25 to 3/31/25

## Generation Resource Mix A comparison between the sources of generation projected to be used to generate this product and the actual resources used during this period.