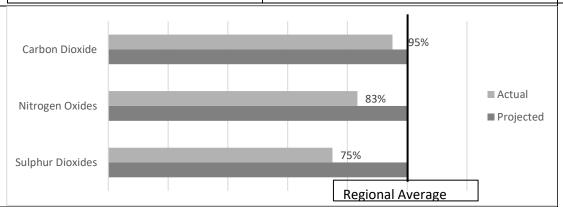

Air Emissions –
Product-specific
projected and
actual air
emissions for this
period compared
to the regional
average air
emissions.

Radioactive Waste – Radioactive waste associated with the product.

| Туре:                        | Quantity: |                |
|------------------------------|-----------|----------------|
| High-Level Radioactive Waste | Unknown   | Lbs./1,000 kWh |
| Low-Level Radioactive Waste  | Unknown   | Ft³/1,000 kWh  |